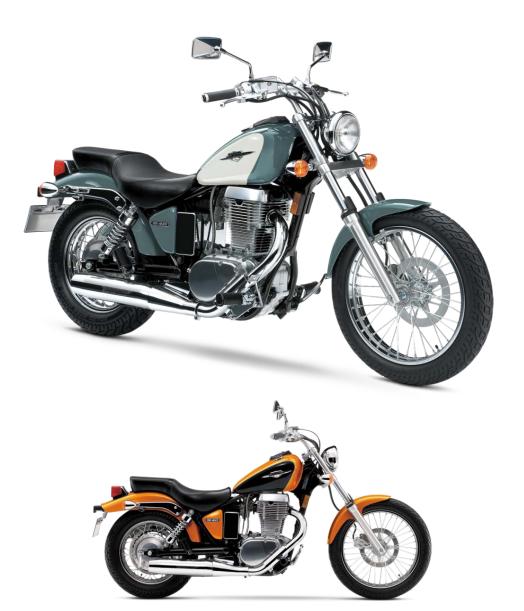

The Boulevard S40 for 2014—it's designed for you to enjoy the simple pleasure and pure excitement of motorcycling.

For 2014, the Boulevard S40 is available in Fox Metallic Orange/Glass Sparkle Black and Pearl Mirage White/Metallic Veil Silver.

**Teardrop-shaped fuel tank with flush-mounted speedometer** contributes to the Boulevard S40's classic cruiser styling. Its large 2.8-gallon capacity fuel tank, along with the S40's incredibly efficient fuel economy, makes the Boulevard S40 an excellent choice for both city streets and longer highway rides.

**Traditional-style polished spoked wheels** (a wide 15" rear and slim 19" front) provide a classic cruiser look, as well as strength and performance.

**Sleek, one-piece saddle** adds to the Boulevard S40's already streamlined appearance. The low seat height (only 27.6 inches) is great for entry-level riders and riders of all skill levels.

**Custom flat handlebar design** provides a clean, comfortable, sporty appearance, while custom-style rearview mirrors provide an attractive appearance (similar to the larger Boulevard models).

**Chrome accents,** including the long exhaust, dual shocks, front suspension, headlight and handlebars, along with the polished engine parts, give the Boulevard S40 a high-quality look with classic, traditional cruiser styling.

Two-tone metallic paint gives the Boulevard S40 a sleek, customized look with classic cruiser styling.

A long, chromed single exhaust gives the Boulevard S40 classic styling and exceptional performance.